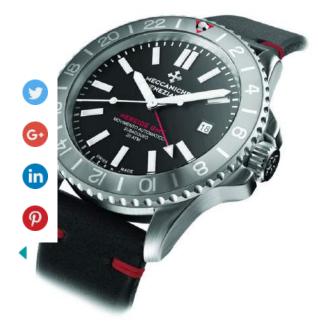

The Italian luxury watch brand MeccanicheVeneziane introduces its 'Nereide GMT' range of watches.

Cinnamon Hotel & Resorts works to

**Protect Elephants as** their CSR project

renneu and vigorous realures. This unrepiece comes with a new complication standing for technical innovation, and the GMT function which will allow the

THUNCHING ZUTU

wearer to become a true citizen of the world, by being constantly being aware of how time runs on the rest of the Planet.

Meccaniche Veneziane introduces a travelers' favorite complication: the exclusive GMT function. GMT stands for "Greenwich Mean Time" and measures the current local time as well as at least one other time-zone. It allows you to be fully connected to different realities, by displaying an additional time zone on a 24-hour scale on the watch dial. This timepiece retains the brand's most distinctive peculiarities, introducing remarkable additional elements such as the renowned luxury movement ETA 2893-2.

The 42 millimeters case of the Meccaniche VenezianeNereide GMT Dive Watch is made out of durable, beautiful 316L stainless steel .making it easy to read. The diamond cut indices of these watches also have Swiss Superluminova coating which furthers its legibility, even in environments. It features a unidirectional, rotatable 120minute graduated bezel to finish off the design, providing aesthetically perfect, pleasing and functional finishing touch.

The gorgeous cases of the MeccanicheVenezianeNereide GMT Dive Watch is protected by a domed sapphire crystal glass that works to repel impact damages, scratches and fading with time. The watch features fully decorated ETA 2893-2 movements that is able to keep the time with total accuracy and reliability. Each one of the Nereide GMT Dive Watches comes with a water resistance of up to 200 meters, making it a beautiful dive watch you'll never have to worry about... These watches feature luxurious handstitched Italian leather straps that are smooth and soft against the skin while offering the watch a regal appearance.