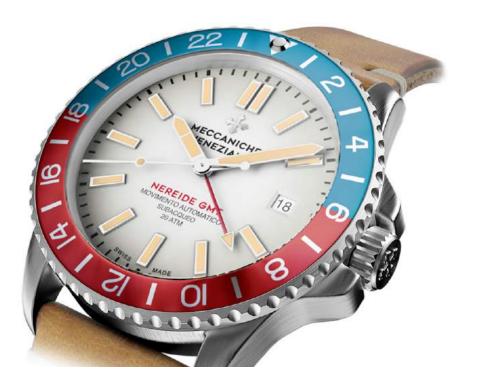

Megayacht

Bringing you the delicacies of White

Tea

Wine & Dine in Monaco

The Italian luxury watch brand Meccaniche Veneziane introduces its Nereide GMT Dive' watch which combines Nereide's characteristic design, marked by refined and vigorous features.

The Italian luxury watch brand MeccanicheVeneziane introduces its 'Nereide GMT' range of watches.

Cinnamon Hotel & Resorts works to

**Protect Elephants as** their CSR project

renneu and vigorous realures. This unrepiece comes with a new complication standing for technical innovation, and the GMT function which will allow the

THUNCHING ZUTU

wearer to become a true citizen of the world, by being constantly being aware of how time runs on the rest of the Planet.

Meccaniche Veneziane introduces a travelers' favorite complication: the exclusive GMT function. GMT stands for "Greenwich Mean Time" and measures the current local time as well as at least one other time-zone. It allows you to be fully connected to different realities, by displaying an additional time zone on a 24-hour scale on the watch dial. This timepiece retains the brand's most distinctive peculiarities, introducing remarkable additional elements such as the renowned luxury movement ETA 2893-2.

The 42 millimeters case of the Meccaniche VenezianeNereide GMT Dive Watch is made out of durable, beautiful 316L stainless steel .making it easy to read. The diamond cut indices of these watches also have Swiss Superluminova coating which furthers its legibility, even in environments. It features a unidirectional, rotatable 120minute graduated bezel to finish off the design, providing aesthetically perfect, pleasing and functional finishing touch.

The gorgeous cases of the MeccanicheVenezianeNereide GMT Dive Watch is protected by a domed sapphire crystal glass that works to repel impact damages, scratches and fading with time. The watch features fully decorated ETA 2893-2 movements that is able to keep the time with total accuracy and reliability. Each one of the Nereide GMT Dive Watches comes with a water resistance of up to 200 meters, making it a beautiful dive watch you'll never have to worry about... These watches feature luxurious handstitched Italian leather straps that are smooth and soft against the skin while offering the watch a regal appearance.